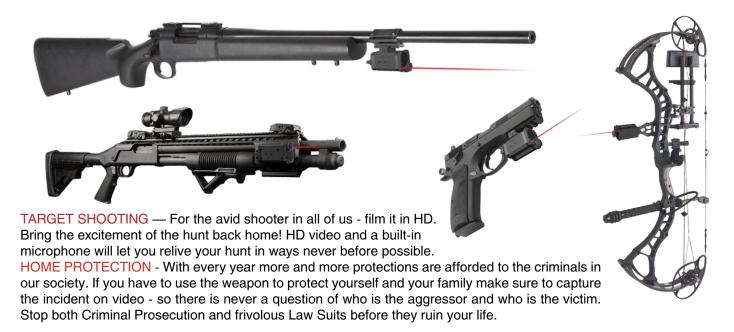

Designed by Shooters for Shooters, the Shot Trak HD mounts on any rifle, handgun, or bow to capture incredible color video of your target in full HD (1920 x 1080p). Most action cameras today offer only a wide lens that may take great videos close up but fail miserably when attempting to capture your game at a distance. The Shot Trak HD delivers 5 times the Magnification of a standard action camera capturing your action perfectly every time. Its the best way to show off your victories to your friends and family back home and online.

- Full HD Video 1920x1080 / 30 fps
- Built in MICROPHONE
- 5 Mega Pixel CMOS
- · Micro SD Card Slot
- Brilliant Lens

- 5X The Magnification of a Standard Action Camera
- 5 mW Red Laser with Windage & Elevation Adjustments (For Shot Trak HD X only)
- Water Resistant
- 1 CR123 Battery