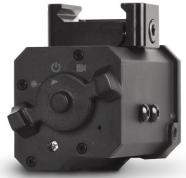

## STANDARD WEAVER MOUNT

EASILY REMOVABLE AND ATTACHABLE TO 3 SIDES OF THE DEVICE -

|                       | Shot Trak HD                                           | Shot Trak-X HD                                                                   |
|-----------------------|--------------------------------------------------------|----------------------------------------------------------------------------------|
| Sensor                | 5 Megapixel CMOS                                       |                                                                                  |
| Resolution            | 1920 x 1080 / 30 fps (Full HD)                         |                                                                                  |
| Video File:           | MPEG4 (H.264) .MOV File                                |                                                                                  |
| FOV                   | 20°                                                    |                                                                                  |
| Range of Focus        | 8 yards to ∞                                           |                                                                                  |
| Laser                 | NO                                                     | 5 mW Red Laser with Windage & Elevation<br>Adjustments (For Shot Trak HD X only) |
| Audio                 | Built-in microphone                                    |                                                                                  |
| Storage               | Micro SD card slot, support Micro SD card (2 to 32 Gb) |                                                                                  |
| Lens                  | Brilliant Lens                                         |                                                                                  |
| Power                 | 1 x CR123A battery                                     |                                                                                  |
| Operational Time      | 20 hrs – Laser Only<br>2 hrs – Video Record            | 2 hrs – Video Record                                                             |
| Low Battery Indicator | Yes                                                    |                                                                                  |
| Water Resistant       | Yes                                                    |                                                                                  |
| Mount                 | Standard Weaver Mount                                  |                                                                                  |
| Dimensions            | 66 x 33 x 46 mm / 2.6" x 1.3" x 1.8"                   |                                                                                  |
| Weight                | 120 g /0.3 lb                                          |                                                                                  |
| Warranty              | Limited one year                                       |                                                                                  |