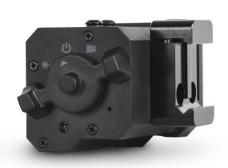

## STANDARD WEAVER MOUNT

EASILY REMOVABLE AND ATTACHABLE TO 3 SIDES OF THE DEVICE -

|                       | Shot Trak HD                                           | Shot Trak-X HD                                                                   |
|-----------------------|--------------------------------------------------------|----------------------------------------------------------------------------------|
| Sensor                | 5 Megapixel CMOS                                       |                                                                                  |
| Resolution            | 1920 x 1080 / 30 fps (Full HD)                         |                                                                                  |
| Video File:           | MPEG4 (H.264) .MOV File                                |                                                                                  |
| FOV                   | 20°                                                    |                                                                                  |
| Range of Focus        | 8 yards to ∞                                           |                                                                                  |
| Laser                 | NO                                                     | 5 mW Red Laser with Windage & Elevation<br>Adjustments (For Shot Trak HD X only) |
| Audio                 | Built-in microphone                                    |                                                                                  |
| Storage               | Micro SD card slot, support Micro SD card (2 to 32 Gb) |                                                                                  |
| Lens                  | Brilliant Lens                                         |                                                                                  |
| Power                 | 1 x CR123A battery                                     |                                                                                  |
| Operational Time      | 20 hrs – Laser Only<br>2 hrs – Video Record            | 2 hrs – Video Record                                                             |
| Low Battery Indicator | Yes                                                    |                                                                                  |
| Water Resistant       | Yes                                                    |                                                                                  |
| Mount                 | Standard Weaver Mount                                  |                                                                                  |
| Dimensions            | 66 x 33 x 46 mm / 2.6" x 1.3" x 1.8"                   |                                                                                  |
| Weight                | 120 g /0.3 lb                                          |                                                                                  |
| Warranty              | Limited one year                                       |                                                                                  |