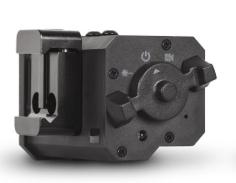

## STANDARD WEAVER MOUNT

EASILY REMOVABLE AND ATTACHABLE TO 3 SIDES OF THE DEVICE -

|                       | Shot Trak HD                                           | Shot Trak-X HD                                                                   |
|-----------------------|--------------------------------------------------------|----------------------------------------------------------------------------------|
| Sensor                | 5 Megapixel CMOS                                       |                                                                                  |
| Resolution            | 1920 x 1080 / 30 fps (Full HD)                         |                                                                                  |
| Video File:           | MPEG4 (H.264) .MOV File                                |                                                                                  |
| FOV                   | 20°                                                    |                                                                                  |
| Range of Focus        | 8 yards to ∞                                           |                                                                                  |
| Laser                 | NO                                                     | 5 mW Red Laser with Windage & Elevation<br>Adjustments (For Shot Trak HD X only) |
| Audio                 | Built-in microphone                                    |                                                                                  |
| Storage               | Micro SD card slot, support Micro SD card (2 to 32 Gb) |                                                                                  |
| Lens                  | Brilliant Lens                                         |                                                                                  |
| Power                 | 1 x CR123A battery                                     |                                                                                  |
| Operational Time      | 20 hrs – Laser Only<br>2 hrs – Video Record            | 2 hrs – Video Record                                                             |
| Low Battery Indicator | Yes                                                    |                                                                                  |
| Water Resistant       | Yes                                                    |                                                                                  |
| Mount                 | Standard Weaver Mount                                  |                                                                                  |
| Dimensions            | 66 x 33 x 46 mm / 2.6" x 1.3" x 1.8"                   |                                                                                  |
| Weight                | 120 g /0.3 lb                                          |                                                                                  |
| Warranty              | Limited one year                                       |                                                                                  |