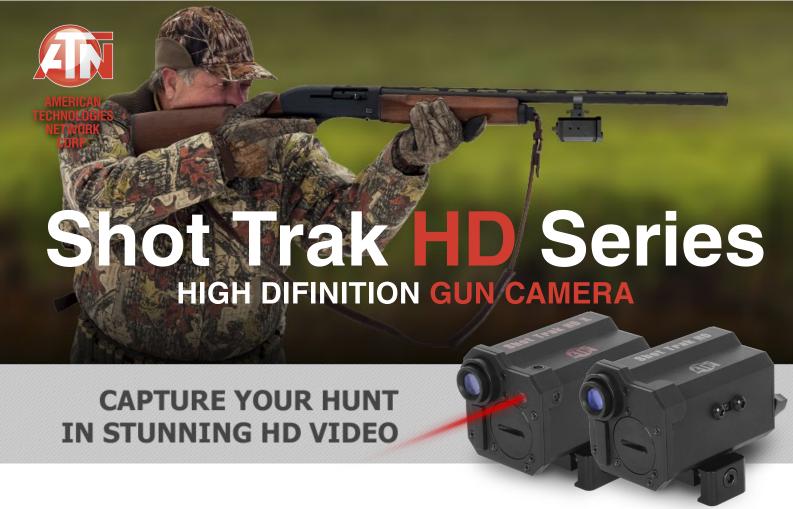

Designed by Shooters for Shooters, the Shot Trak HD mounts on any rifle, handgun, or bow to capture incredible color video of your target in full HD (1920 x 1080p). Most action cameras today offer only a wide lens that may take great videos close up but fail miserably when attempting to capture your game at a distance. The Shot Trak HD delivers 5 times the Magnification of a standard action camera capturing your action perfectly every time. Its the best way to show off your victories to your friends and family back home and online.

- Full HD Video 1920x1080 / 30 fps
- Built in MICROPHONE
- 5 Mega Pixel CMOS
- · Micro SD Card Slot
- Brilliant Lens

- 5X The Magnification of a Standard Action Camera
- 5 mW Red Laser with Windage & Elevation Adjustments (For Shot Trak HD X only)
- Water Resistant
- 1 CR123 Battery